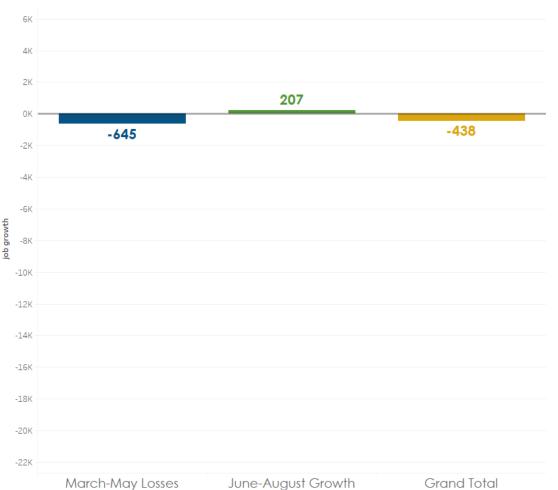

# Illinois



### Cumulative **EE Job Impacts in IN**, March to August 2020



## Indiana



### Cumulative **EE Job Impacts in KS**, March to August 2020



### Kansas



### Cumulative **EE Job Impacts in KY**, March to August 2020



# Kentucky



#### Cumulative **EE Job Impacts in MI**, March to August 2020



# Michigan



### Cumulative **EE Job Impacts in MN**, March to August 2020



## Minnesota



### Cumulative **EE Job Impacts in MO**, March to August 2020



## Missouri



#### Cumulative **EE Job Impacts in ND**, March to August 2020



# North Dakota



#### Cumulative **EE Job Impacts in NE**, March to August 2020



### Nebraska



#### Cumulative **EE Job Impacts in OH**, March to August 2020



# Ohio



### Cumulative **EE Job Impacts in SD**, March to August 2020



# South Dakota



### Cumulative **EE Job Impacts in WI**, March to August 2020



## Wisconsin