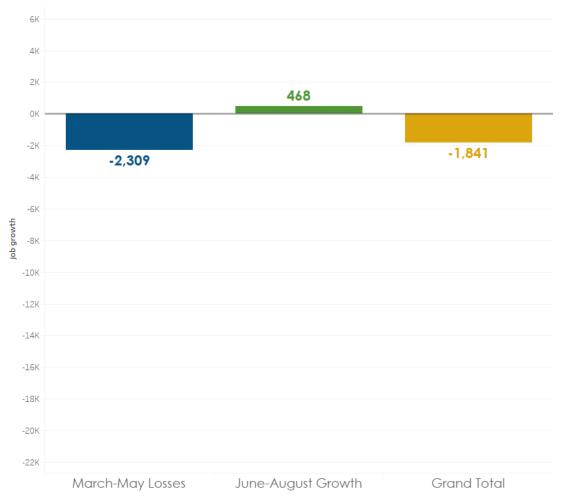

2020



## **Midwest**



### Cumulative **EE Job Impacts in IA**, March to August 2020







### Cumulative **EE Job Impacts in IL**, March to August 2020



# Illinois



### Cumulative **EE Job Impacts in IN**, March to August 2020



## Indiana



### Cumulative **EE Job Impacts in KS**, March to August 2020



### Kansas



### Cumulative **EE Job Impacts in KY**, March to August 2020



# Kentucky



#### Cumulative **EE Job Impacts in MI**, March to August 2020



# Michigan



### Cumulative **EE Job Impacts in MN**, March to August 2020



## Minnesota



### Cumulative **EE Job Impacts in MO**, March to August 2020



## Missouri



#### Cumulative **EE Job Impacts in ND**, March to August 2020



# North Dakota



#### Cumulative **EE Job Impacts in NE**, March to August 2020



### Nebraska



#### Cumulative **EE Job Impacts in OH**, March to August 2020



# Ohio



### Cumulative **EE Job Impacts in SD**, March to August 2020



# South Dakota



### Cumulative **EE Job Impacts in WI**, March to August 2020



## Wisconsin