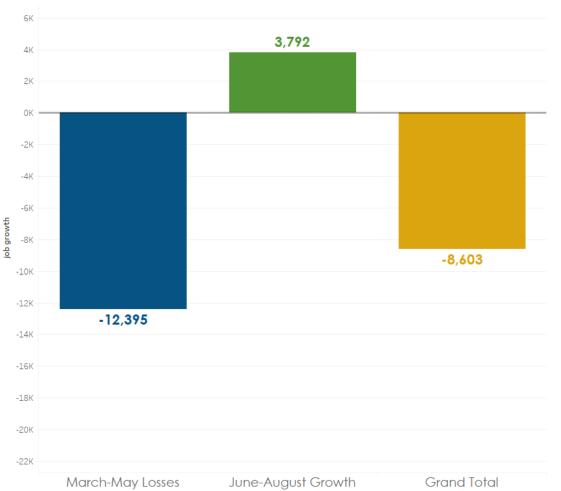

# **COVID-19 and Midwest EE Job Loss**

Data from March-August 2020



# Midwest EE Jobs Lost During COVID-19

Cumulative EE Job Impacts, March-August 2020





#### Cumulative **EE Job Impacts** in the Midwest, March to August 2020



## **Midwest**



### Cumulative **EE Job Impacts in IA**, March to August 2020







### Cumulative **EE Job Impacts in IL**, March to August 2020



# Illinois



### Cumulative **EE Job Impacts in IN**, March to August 2020



## Indiana



### Cumulative **EE Job Impacts in KS**, March to August 2020



### Kansas



### Cumulative **EE Job Impacts in KY**, March to August 2020



# Kentucky



#### Cumulative **EE Job Impacts in MI**, March to August 2020



# Michigan



### Cumulative **EE Job Impacts in MN**, March to August 2020



## Minnesota



### Cumulative **EE Job Impacts in MO**, March to August 2020



## Missouri



#### Cumulative **EE Job Impacts in ND**, March to August 2020



# North Dakota



#### Cumulative **EE Job Impacts in NE**, March to August 2020



### Nebraska



#### Cumulative **EE Job Impacts in OH**, March to August 2020



# Ohio



### Cumulative **EE Job Impacts in SD**, March to August 2020