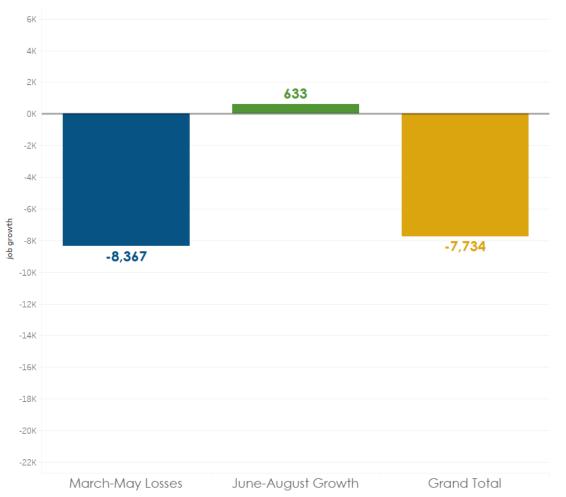

# **COVID-19 and Midwest EE Job Loss**

Data from March-August 2020



# Midwest EE Jobs Lost During COVID-19

Cumulative EE Job Impacts, March-August 2020





#### Cumulative **EE Job Impacts** in the Midwest, March to August 2020



## **Midwest**



### Cumulative **EE Job Impacts in IA**, March to August 2020







### Cumulative **EE Job Impacts in IL**, March to August 2020



# Illinois



### Cumulative **EE Job Impacts in IN**, March to August 2020



## Indiana



### Cumulative **EE Job Impacts in KS**, March to August 2020



### Kansas



### Cumulative **EE Job Impacts in KY**, March to August 2020



# Kentucky



#### Cumulative **EE Job Impacts in MI**, March to August 2020



# Michigan



### Cumulative **EE Job Impacts in MN**, March to August 2020



## Minnesota



### Cumulative **EE Job Impacts in MO**, March to August 2020



## Missouri



#### Cumulative **EE Job Impacts in ND**, March to August 2020



# North Dakota



#### Cumulative **EE Job Impacts in NE**, March to August 2020



### Nebraska



#### Cumulative **EE Job Impacts in OH**, March to August 2020



# Ohio



### Cumulative **EE Job Impacts in SD**, March to August 2020



# South Dakota



### Cumulative **EE Job Impacts in WI**, March to August 2020



## Wisconsin