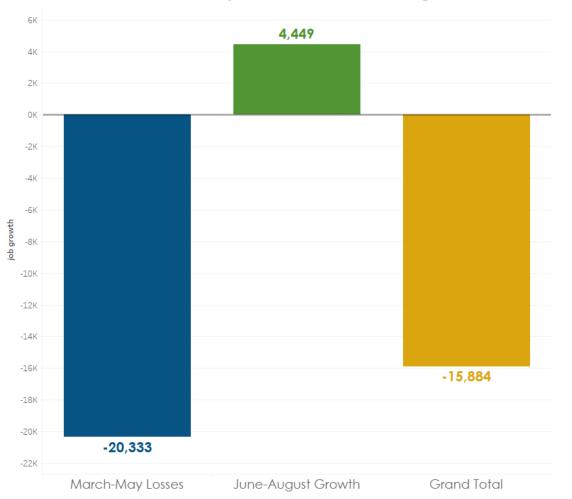

# **COVID-19 and Midwest EE Job Loss**

Data from March-August 2020



# Midwest EE Jobs Lost During COVID-19

Cumulative EE Job Impacts, March-August 2020





#### Cumulative **EE Job Impacts** in the Midwest, March to August 2020



## **Midwest**



### Cumulative **EE Job Impacts in IA**, March to August 2020







### Cumulative **EE Job Impacts in IL**, March to August 2020



# Illinois



### Cumulative **EE Job Impacts in IN**, March to August 2020



## Indiana



### Cumulative **EE Job Impacts in KS**, March to August 2020



### Kansas



### Cumulative **EE Job Impacts in KY**, March to August 2020



# Kentucky



#### Cumulative **EE Job Impacts in MI**, March to August 2020



# Michigan



### Cumulative **EE Job Impacts in MN**, March to August 2020



## Minnesota



### Cumulative **EE Job Impacts in MO**, March to August 2020



## Missouri



#### Cumulative **EE Job Impacts in ND**, March to August 2020



# North Dakota



#### Cumulative **EE Job Impacts in NE**, March to August 2020



### Nebraska



#### Cumulative **EE Job Impacts in OH**, March to August 2020



# Ohio



### Cumulative **EE Job Impacts in SD**, March to August 2020



# South Dakota



### Cumulative **EE Job Impacts in WI**, March to August 2020



## Wisconsin