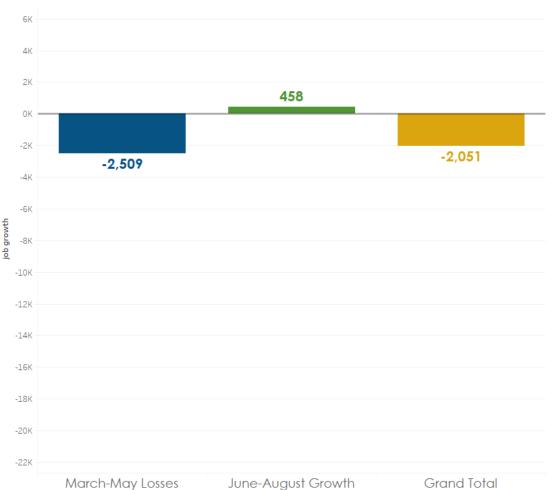

# **COVID-19 and Midwest EE Job Loss**

Data from March-August 2020



# Midwest EE Jobs Lost During COVID-19

Cumulative EE Job Impacts, March-August 2020





#### Cumulative **EE Job Impacts** in the Midwest, March to August 2020



## **Midwest**



### Cumulative **EE Job Impacts in IA**, March to August 2020







### Cumulative **EE Job Impacts in IL**, March to August 2020



# Illinois



### Cumulative **EE Job Impacts in IN**, March to August 2020



## Indiana



### Cumulative **EE Job Impacts in KS**, March to August 2020



### Kansas



### Cumulative **EE Job Impacts in KY**, March to August 2020



# Kentucky



#### Cumulative **EE Job Impacts in MI**, March to August 2020



# Michigan



### Cumulative **EE Job Impacts in MN**, March to August 2020



## Minnesota



### Cumulative **EE Job Impacts in MO**, March to August 2020



## Missouri



#### Cumulative **EE Job Impacts in ND**, March to August 2020



# North Dakota



#### Cumulative **EE Job Impacts in NE**, March to August 2020



### Nebraska



#### Cumulative **EE Job Impacts in OH**, March to August 2020



# Ohio



### Cumulative **EE Job Impacts in SD**, March to August 2020



# South Dakota



### Cumulative **EE Job Impacts in WI**, March to August 2020



## Wisconsin