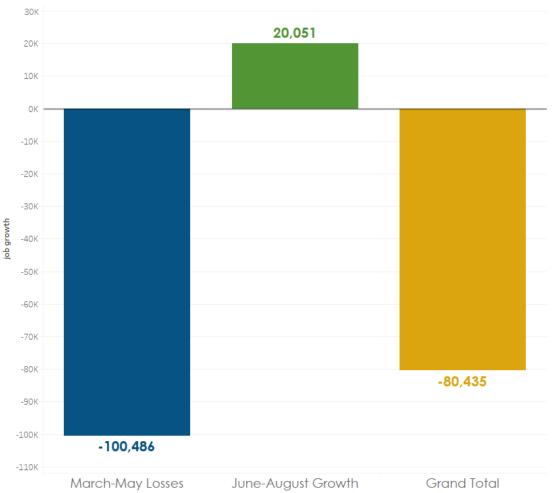

# Midwest EE Jobs Lost During COVID-19

Cumulative EE Job Impacts, March-August 2020

#### Cumulative **EE Job Impacts** in the Midwest, March to August 2020