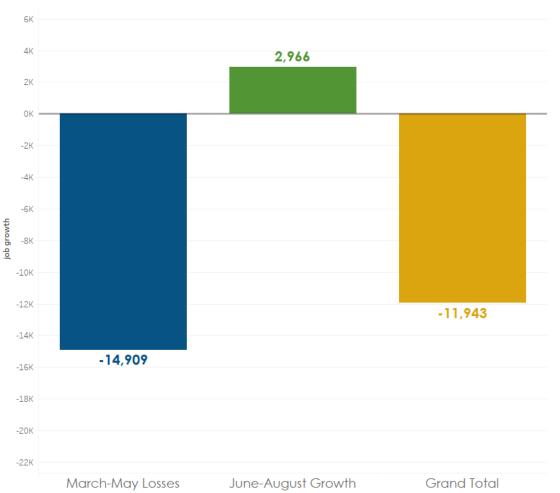

#### Cumulative **EE Job Impacts** in the Midwest, March to August 2020

## **Midwest**