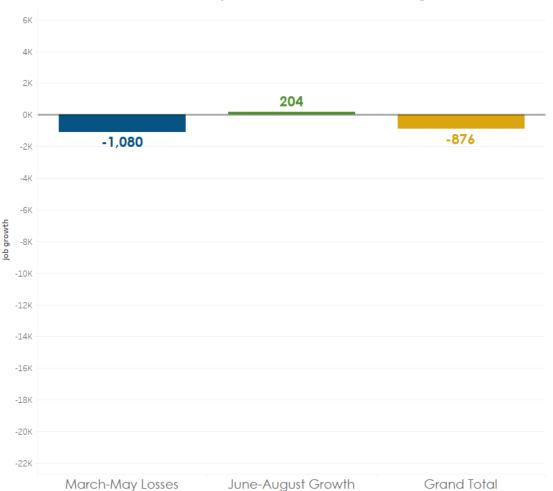

August 2020





#### Cumulative **EE Job Impacts** in the Midwest, March to August 2020



## **Midwest**



### Cumulative **EE Job Impacts in IA**, March to August 2020







### Cumulative **EE Job Impacts in IL**, March to August 2020



# Illinois



### Cumulative **EE Job Impacts in IN**, March to August 2020



## Indiana



### Cumulative **EE Job Impacts in KS**, March to August 2020



### Kansas



### Cumulative **EE Job Impacts in KY**, March to August 2020



# Kentucky



#### Cumulative **EE Job Impacts in MI**, March to August 2020



# Michigan



### Cumulative **EE Job Impacts in MN**, March to August 2020



## Minnesota



### Cumulative **EE Job Impacts in MO**, March to August 2020



## Missouri



#### Cumulative **EE Job Impacts in ND**, March to August 2020



# North Dakota



#### Cumulative **EE Job Impacts in NE**, March to August 2020



### Nebraska



#### Cumulative **EE Job Impacts in OH**, March to August 2020



# Ohio



### Cumulative **EE Job Impacts in SD**, March to August 2020



# South Dakota



### Cumulative **EE Job Impacts in WI**, March to August 2020



## Wisconsin