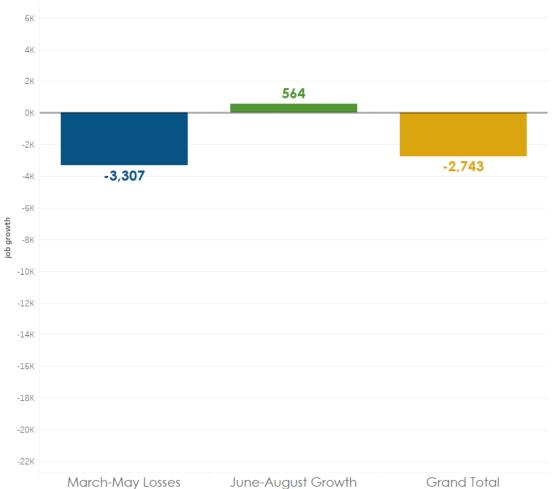

# **COVID-19 and Midwest EE Job Loss**

Data from March-August 2020



# Midwest EE Jobs Lost During COVID-19

Cumulative EE Job Impacts, March-August 2020





#### Cumulative **EE Job Impacts** in the Midwest, March to August 2020



## **Midwest**



### Cumulative **EE Job Impacts in IA**, March to August 2020







### Cumulative **EE Job Impacts in IL**, March to August 2020



# Illinois



### Cumulative **EE Job Impacts in IN**, March to August 2020



## Indiana



### Cumulative **EE Job Impacts in KS**, March to August 2020



### Kansas



### Cumulative **EE Job Impacts in KY**, March to August 2020



# Kentucky



#### Cumulative **EE Job Impacts in MI**, March to August 2020



# Michigan



### Cumulative **EE Job Impacts in MN**, March to August 2020



## Minnesota



### Cumulative **EE Job Impacts in MO**, March to August 2020



## Missouri



#### Cumulative **EE Job Impacts in ND**, March to August 2020



# North Dakota



#### Cumulative **EE Job Impacts in NE**, March to August 2020



### Nebraska



#### Cumulative **EE Job Impacts in OH**, March to August 2020



# Ohi