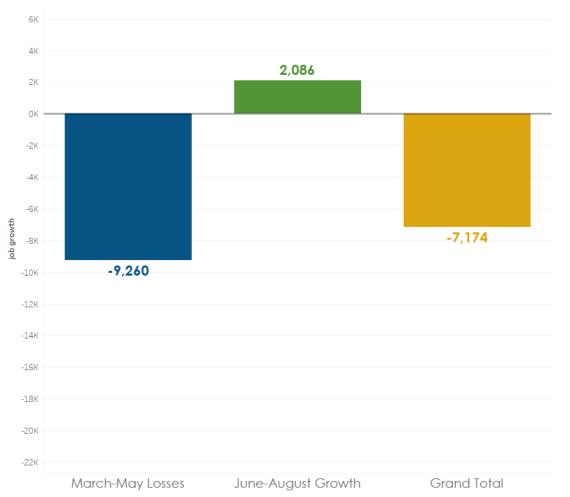

# Indiana



### Cumulative **EE Job Impacts in KS**, March to August 2020



### Kansas



### Cumulative **EE Job Impacts in KY**, March to August 2020



# Kentucky



#### Cumulative **EE Job Impacts in MI**, March to August 2020



# Michigan



### Cumulative **EE Job Impacts in MN**, March to August 2020



## Minnesota



### Cumulative **EE Job Impacts in MO**, March to August 2020



## Missouri



#### Cumulative **EE Job Impacts in ND**, March to August 2020



# North Dakota



#### Cumulative **EE Job Impacts in NE**, March to August 2020



### Nebraska



#### Cumulative **EE Job Impacts in OH**, March to August 2020



# Ohio



### Cumulative **EE Job Impacts in SD**, March to August 2020



# South Dakota



### Cumulative **EE Job Impacts in WI**, March to August 2020



## Wisconsin