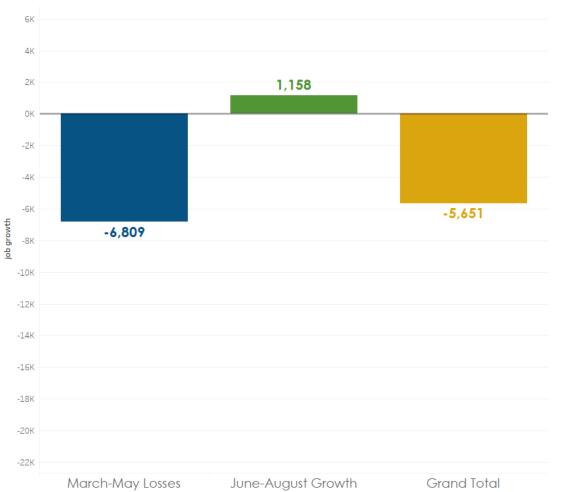

2020



# Midwest EE Jobs Lost During COVID-19

Cumulative EE Job Impacts, March-August 2020





#### Cumulative **EE Job Impacts** in the Midwest, March to August 2020



## **Midwest**



### Cumulative **EE Job Impacts in IA**, March to August 2020







### Cumulative **EE Job Impacts in IL**, March to August 2020



# Illinois



### Cumulative **EE Job Impacts in IN**, March to August 2020



## Indiana



### Cumulative **EE Job Impacts in KS**, March to August 2020



### Kansas



### Cumulative **EE Job Impacts in KY**, March to August 2020



# Kentucky



#### Cumulative **EE Job Impacts in MI**, March to August 2020



# Michigan



### Cumulative **EE Job Impacts in MN**, March to August 2020



## Minnesota



### Cumulative **EE Job Impacts in MO**, March to August 2020



## Missouri



#### Cumulative **EE Job Impacts in ND**, March to August 2020



# North Dakota



#### Cumulative **EE Job Impacts in NE**, March to August 2020



### Nebraska



#### Cumulative **EE Job Impacts in OH**, March to August 2020



# Ohio



### Cumulative **EE Job Impacts in SD**, March to August 2020



# South Dakota



### Cumulative **EE Job Impacts in WI**, March to August 2020



## Wisconsin