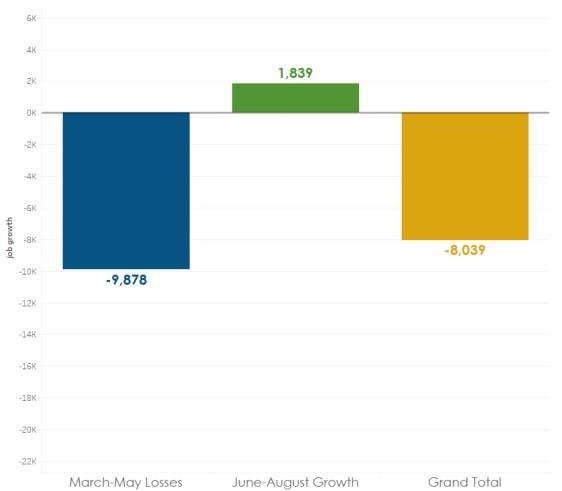

#### Cumulative **EE Job Impacts** in the Midwest, March to August 2020

## **Midwest**