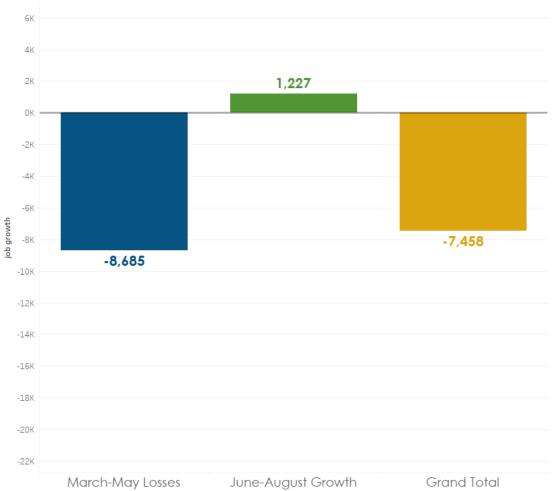

#### Cumulative **EE Job Impacts** in the Midwest, March to August 2020

## **Midwest**