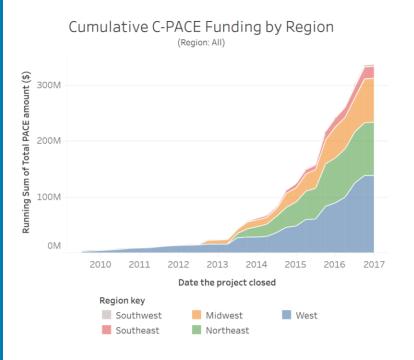

Financing: The New Cash Crop in the Midwest

ACEEE Finance Forum May 22, 2017



### About MEEA

### The Trusted Source on Energy Efficiency

We are a nonprofit membership organization with 160+ members, including:

- Utilities
- Research institutions and manufacturers
- State and local governments
- Energy efficiency-related businesses

As the key resource and champion for energy efficiency in the Midwest, MEEA helps a diverse range of stakeholders understand and implement cost-effective energy efficiency strategies that provide economic and environmental benefits.





## Agenda

Context

PACE

On-bill Financing

This and That



## Energy Efficiency Resource Standards Mandated





## States with PACE





## PACE Investment

### By Region







## Project Type and Size Nationally and in the Midwest

### Funding by improvement type (Region: All)

(Region: Al



#### Funding by project size

(Region: AII)



Small: <\$75,000, Medium: \$75,000 to \$750,000, Large: >\$750,000

#### Funding by improvement type

(Region: Midwest)



#### Funding by project size

(Region: Midwest)



Small: <\$75,000, Medium: \$75,000 to \$750,000, Large: >\$750,000



# Building Type Nationally and in the Midwest

C-PACE dollars funded by building type

(By \$funded)







## On-bill Financing Midwest





(Midwest Energy, Inc.)







Energy Efficiency for Everyone



## Illinois A Closer Look

- Single family, multifamily, and small commercial eligible
- One contractor administering on-bill programs for all five utilities
- Private lender prov