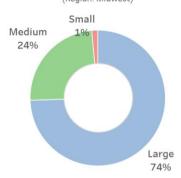

#### Funding by project size

(Region: Midwest)

Small: <\$75,000, Medium: \$75,000 to \$750,000, Large: >\$750,000