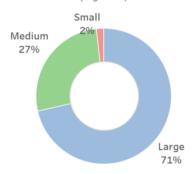

#### Funding by project size

(Region: AII)

Small: <\$75,000, Medium: \$75,000 to \$750,000, Large: >\$750,000