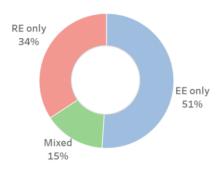

## Project Type and Size Nationally and in the Midwest

### Funding by improvement type (Region: All)

(Region: Al