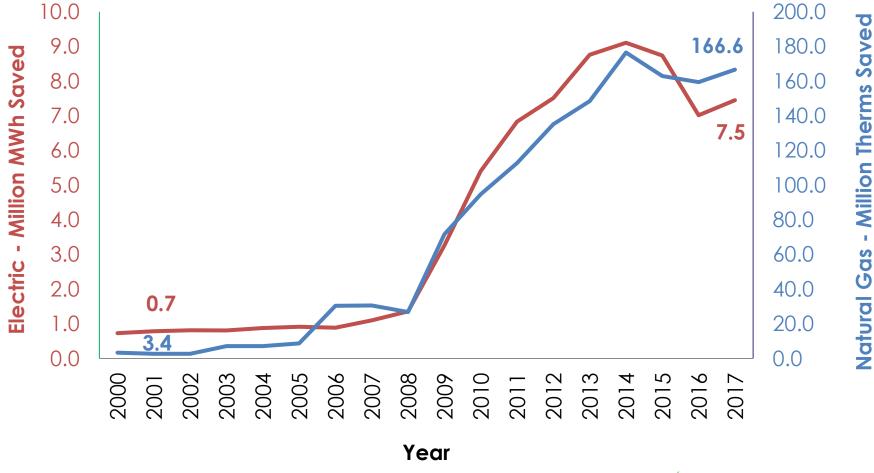

rs funded by building type

(By \$funded)







## On-bill Financing Midwest





(Midwest Energy, Inc.)







Energy Efficiency for Everyone



## Illinois A Closer Look

- Single family, multifamily, and small commercial eligible
- One contractor administering on-bill programs for all five utilities
- Private lender provides capital
- Interests rates in the 4.99 5.99%
- All measures in DSM portfolios eligible
- 7/1750 loans were in default at the time of the last evaluation



### This and That

We're not a two-trick pony!

 Energy Savings Performance Contracting

CDFI Partnerships

• Pay for Performance?



## Thank you!

Julia Friedman
Senior Policy Manager
Midwest Energy Efficiency Alliance
jfriedman@mwalliance.org



## Midwest **Energy** Savings through Utility Energy Efficiency