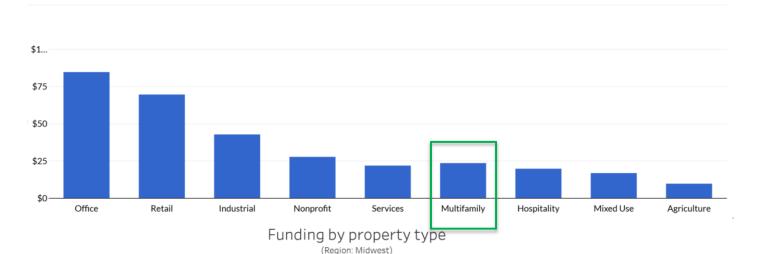

plement cost-effective energy efficiency strategies that provide economic and environmental benefits.





## Agenda

Context

PACE

On-bill Financing

This and That



## Energy Efficiency Resource Standards Mandated





## States with PACE





## PACE Investment

### By Region







## Project Type and Size Nationally and in the Midwest

### Funding by improvement type (Region: All)

(Region: Al



#### Funding by project size

(Region: AII)



Small: <\$75,000, Medium: \$75,000 to \$750,000, Large: >\$750,000

#### Funding by improvement type

(Region: Midwest)



#### Funding by project size

(Region: Midwest)



Small: <\$75,000, Medium: \$75,000 to \$750,000, Large: >\$750,000



# Building Type Nationally and in the Midwest

C-PACE dollars funded by building type

(By \$funded)







## On-bill Financing Midwest





(Midwest Energy, Inc.)







Energy Efficiency for Everyone



## Illinois A Closer Look

- Single family, multifamily, and small commercial eligible
- One contractor administering on-bill programs for all five utilities
- Private lender provides capital
- Interests rates in the 4.99 5.99%
- All measures in DSM portfolios eligible
- 7/1750 loans were in default at the time of the last evaluation



### This and That

We're not a two-trick pony!

 Energy Savings Performance Contracting

CDFI Partnerships

• Pay for Performance?



## Thank you!

Julia Friedman
Senior Policy Manager
Midwest Energy Efficiency Alliance
jfriedman@mwalliance.org



## Midwest **Energy** Savings through Utility Energy Efficiency