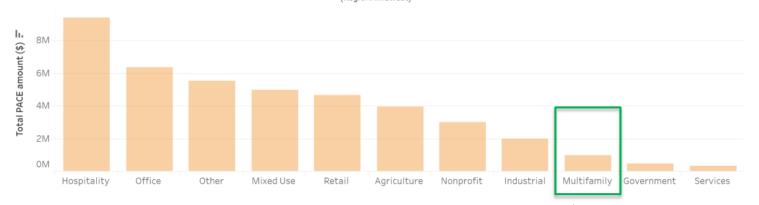

# Building Type Nationally and in the Midwest

C-PACE dollars funded by building type

(By \$funded)