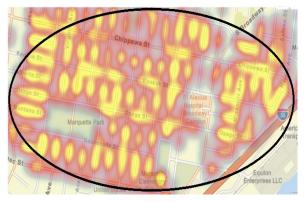

#### **Targeted Neighborhood Criteria**

Target multiple demographically-vetted neighborhoods each year. (80% Average Medium Income Market Size - 181,000 single family and mobile homes)

- Geographical Areas St. Louis City & County (60%)/Regional (40%)
- Areas with highest poverty based on census track based on analytics tool
- Visual Inspection housing stock requirements
- ✓ Overlay areas with other available resources
  - Energy Opportunity 360 Measurement Report
  - ✓ City of St. Louis Climate Vulnerability Assessment
- Other considerations: energy usage; assistance received in the past 5 years; neighborhood accounts identified as receiving energy assistance;